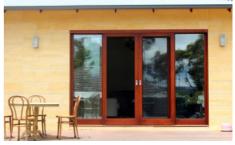

Enabling easy access to verandahs and outdoor spaces, French doors are custom made with high energy efficiency, high noise protection and no drafts, due to rebated frames, seals and multi-point locking.

## Specifications

- IV 78mm timber frame, triple glazed with 2x 12-16mm argon filled gap
- IV 68mm timber frame, double glazed with 1x 14-20mm argon filled gap
- Choice of glass combinations
- German hardware fittings, multi-point locking

paarhammer

windows & doors

- Manual or automatic operation available
- Inward opening, or outward opening on request
- Low VOC spray-painted or stained in the colour of your choice
- Seals for very high energy efficiency and sound protection
- Suited for bushfire areas up to and including BAL-29 and Passive House

## Size:

- Width up to 2400mm
- Height up to 3000mm

WERS energy rating: U-value from a very low 1.0